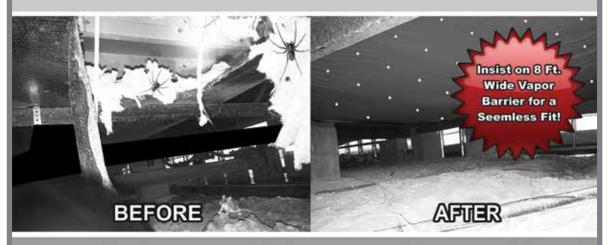

Quality Workmanship. Honest Pricing.

- Vapor/Moisture Barrier
- Underhome Encapsulated Insulation
- Hurricane Tie-Down Anchors

We Keep rodents sinkes spillers. enleamed broweddim, blom, segud famed twoy for two stuffers

# LOOKED UNDER YOUR MOBILE HOME LATELY?

### **OVER 10,000 VAPOR BARRIERS INSTALLED!**

ESTIMATES ALWAYS FREE

& OPERATED

# Insulation and Vapor Barrier Repairs

727.330.7821 800.681.3772

TATE CERTIFIED GENERAL CONTRACTOR