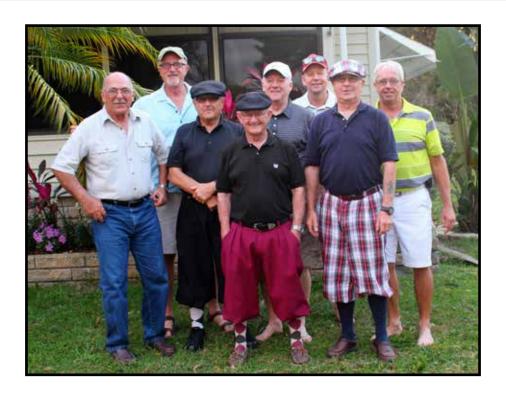

### **VP Social Club and Entertainment Chairperson - Linda Edington**

pril 8th Briar Creek Annual picnic at Philippe Park was a good time for everyone there. The weather was perfect, the friendly competition at the tables and the games was fun to participate in and watch, and the food was delicious. The games had players display their skills in athletic form.

The Bolo toss had 24 contestants. Pauline Hoad and Everett Wardell had a top score of 9. Darts had 34 contestants. First place was Rad Pesic, second place was Everett and 3rd place was RC Miller. Golf had 32 players. Beth Storrer was 1st place, Helen Coar was 2nd place and Roy O'Neil was 3rd place.

Bean Bag also had 34 players. Susie Guillaume was 1st, Linda Edington was 2nd and Allen Parry was 3rd. Gene Arend and Dave Doran did a stellar job with the details. Dave and I are extremely grateful to everyone who helped with the preparation, set up, the cooking, the clean up and the games. Thank you, Joe Guazzerotti, for all the years you put the picnic together. We stayed calm and carried on with you coming to enjoy the time together.